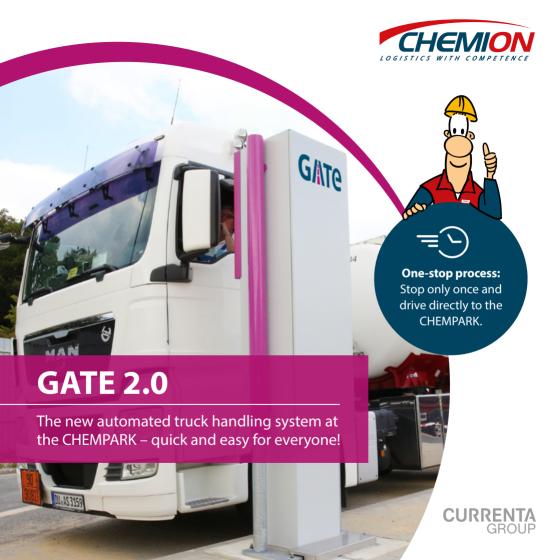

## Your advantages with GATC

Short process time: In minutes to the CHEMPARK!

- Automatic optical recognition of truck/trailer combination in check-in and check-out with the latest OCR camera technology
- **Automated driver identification** with driver card
- Automated weighing and receipt printing
- Automatic step-by-step guidance through the entire process super simple!

The check-in process can be completed entirely via the combi-lane terminal – without leaving the truck. Available in 20 languages:



Further information and FAQs automatic entry!

at www.chemion-gate.de



#### "Without leaving the truck – super easy!

At the combi-lane terminal, I am automatically guided through the entire process, which saves a lot of time and stress."

Ashley Rade, truck driver



### **Automate