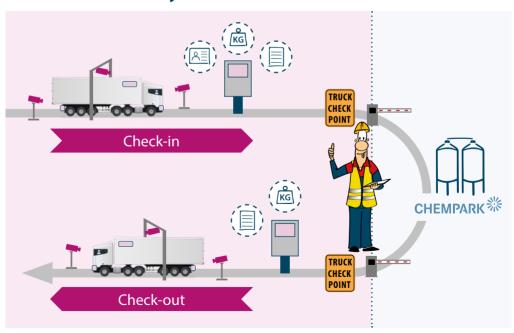

ort process time: In minutes to the CHEMPARK!

- Automatic optical recognition of truck/trailer combination in check-in and check-out with the latest OCR camera technology
- **Automated driver identification** with driver card
- Automated weighing and receipt printing
- Automatic step-by-step guidance through the entire process super simple!

The check-in process can be completed entirely via the combi-lane terminal – without leaving the truck. Available in 20 languages:



Further information and FAQs automatic entry!

at www.chemion-gate.de



#### "Without leaving the truck – super easy!

At the combi-lane terminal, I am automatically guided through the entire process, which saves a lot of time and stress."

Ashley Rade, truck driver



### **Automated entry and exit at the CHEMPARK**



# Take advantage of all the benefits with GATE right now!

Get information directly from your contact persons on site or send us an email to gateservice@chemion.biz

#### **Chemion Logistik GmbH**

CHEMPARK Leverkusen
Building G 7
D-51368 Leverkusen
Email: chemion@chemion.de